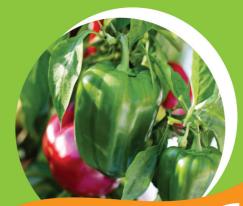

# SR-Ps 1183

## Plant:

Early, Strong plant with excellent coverage, high producer recommended for greenhouse and open field.

#### Fruits:

Long conical fruit around 20 cm, has 2-3 lobed with thick smooth wall, attractive green color. High uniform in shape & size, nice taste.