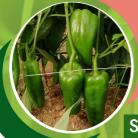

# SR-Ps 1183

## Plant:

Early, Strong plant with excellent coverage, high producer recommended for greenhouse and open field.

#### Fruits:

Long conical fruit around 20 cm, has 2-3 lobed with thick smooth wall, attractive green color. High uniform in shape & size, nice taste.